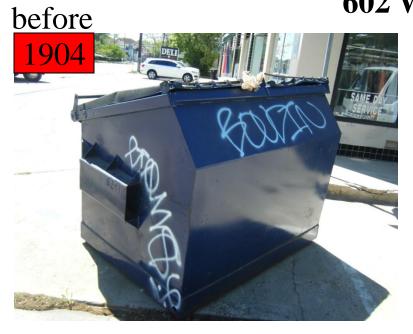

s                               | 28   | 40   | 8    | 76     |  |  |  |  |  |
| Total:                                        | 750  | 909  | 324  | 1983   |  |  |  |  |  |

## Improvement District #6

Graffiti Abatement

**Before and After Pictures** 

**April 8, 2010** 

# Private Property

### 1616 Montrose





before 1002 Montrose





**1935 W. Dallas** 

**before** 

1891



before 1935 W. Dallas

after





# Public Property

**4117 Jack** 





before 500 Richmond





before 500 Richmond after





before 500 Richmond





4300 Elsbury

before

1897



before 4300 Elsbury





before

4500 Montrose (Bridge)

after





before 2402 Montrose

after





**1935 W. Dallas** 

before

1901

BBS

BBS



ore 100 Avondale





before 1000 Jackson after





# Dumpsters

602 W. Alabama





### Improvement District # 6

Graffiti Abatement

**Before and After Pictures** 

**April 15, 2010** 

# **Public Property**

before
1905

Postucion de la constant de la constan



before 3300 Taft





#### **600 Hawthorne**





517 Hawthorne





after

400 Avondale





3200 Montrose





620 Harold

before

1911

A second of the content of the conten



900 Hawthorne





**4100 Jack** 





before 4000 Jack after





**3905 Jack** 





before 3901 Jack





**520 Sul Ross** 





before 3800 Jack after





before 600 W. Alabama





before 600 W. Alabama





535 Lovett





before 535 Lovett after





#### 803 Hawthorne





327 Westhiemer





327 Westhiemer





3200 Whitney





### Improvement District #6

Graffiti Abatement

**Before and After Pictures** 

**April 23, 2