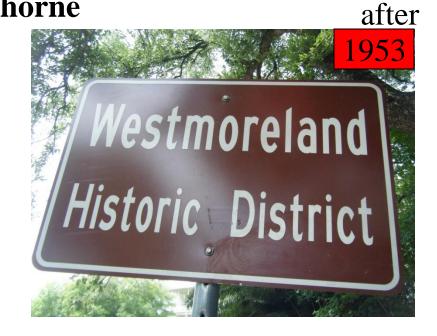

### **302** Westheimer

before 3303 Taft

**3314 Taft** 

before 3314 Taft

600 Hawthorne

WESTMORELAND
HISTORIC
DISTRICT

fore 3403 Audubon

3400 Audubon