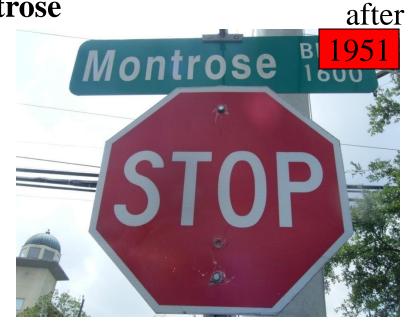

before
1950
STORIESO
STORIESO

1600 Montrose

**600 Richmond** 

before

1952

White is a second of the content of t

100 Hawthorne

615 Alabama