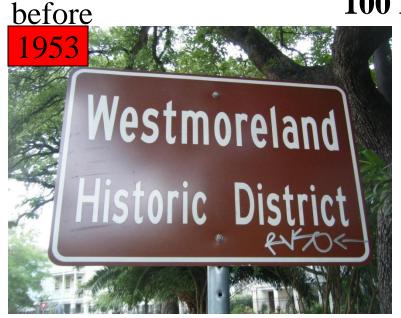

### **302** Westheimer

before 3303 Taft

**3314 Taft** 

before 3314 Taft

600 Hawthorne

WESTMORELAND
HISTORIC
DISTRICT

fore 3403 Audubon

3400 Audubon