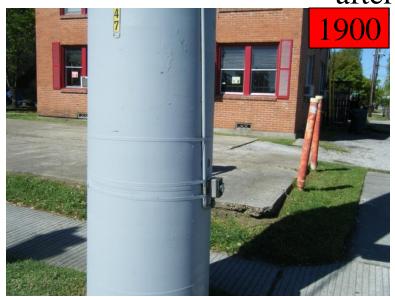

|  |  |  |  |  |
| Public Property                               | 538  | 771  | 268  | 1577   |  |  |  |  |  |
| Trash Dumpsters                               | 28   | 40   | 8    | 76     |  |  |  |  |  |
| Total:                                        | 750  | 909  | 324  | 1983   |  |  |  |  |  |

## Improvement District #6

Graffiti Abatement

**Before and After Pictures** 

**April 8, 2010** 

# Private Property

### 1616 Montrose





before 1002 Montrose





**1935 W. Dallas** 

**before** 

1891



before 1935 W. Dallas

after





# Public Property

**4117 Jack** 





before 500 Richmond





before 500 Richmond after





before 500 Richmond





4300 Elsbury

before

1897



before 4300 Elsbury





before

4500 Montrose (Bridge)

after





before 2402 Montrose

after





**1935 W. Dallas** 

before

1901

BBS

BBS



ore 100 Avondale





before 1000 Jackson after





# Dumpsters

602 W. Alabama





### Improvement District # 6

Graffiti Abatement

**Before and After Pictures** 

**April 15, 2010** 

# **Public Property**

before
1905

Postucion de la constant de la constan



before 3300 Taft





#### **600 Hawthorne**





517 Hawthorne





after

400 Avondale





3200 Montrose





620 Harold

before

1911

A second of the content of the conten



900 Hawthorne





**4100 Jack** 





before 4000 Jack after





**3905 Jack** 





before 3901 Jack





**520 Sul Ross** 





before 3800 Jack after





before 600 W. Alabama





before 600 W. Alabama





535 Lovett





before 535 Lovett after





#### 803 Hawthorne





327 Westhiemer





3