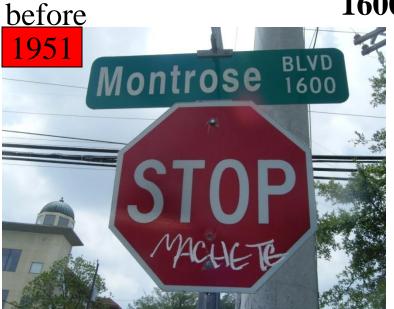

before
1950
STORIESO
STORIESO

1600 Montrose

**600 Richmond** 

before

1952

White is a second of the content of t

100 Hawthorne

615 Alabama