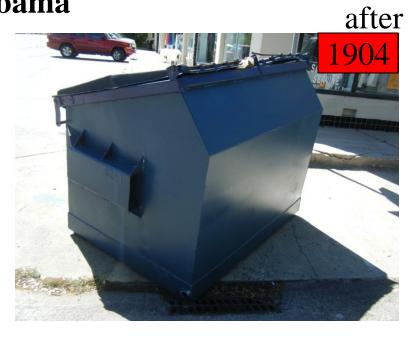

| 28   | 40   | 8    | 76     |  |  |  |  |  |
| Total:                                        | 750  | 909  | 324  | 1983   |  |  |  |  |  |

## Improvement District #6

Graffiti Abatement

**Before and After Pictures** 

**April 8, 2010** 

# Private Property

### 1616 Montrose





before 1002 Montrose





**1935 W. Dallas** 

**before** 

1891



before 1935 W. Dallas

after





# Public Property

**4117 Jack** 





before 500 Richmond





before 500 Richmond after





before 500 Richmond





4300 Elsbury

before

1897



before 4300 Elsbury





before

4500 Montrose (Bridge)

after





before 2402 Montrose

after





**1935 W. Dallas** 

before

1901

BBS

BBS



ore 100 Avondale





before 1000 Jackson after





# Dumpsters

602 W. Alabama





### Improvement District # 6

Graffiti Abatement

**Before and After Pictures** 

**April 15, 2010** 

# **Public Property**

before
1905

Postucion de la constant de la constan



before 3300 Taft





#### **600 Hawthorne**





517 Hawthorne





after

400 Avondale





3200 Montrose





620 Harold

before

1911

A second of the content of the conten



900 Hawthorne





**4100 Jack** 





before 4000 Jack after





**3905 Jack** 





before 3901 Jack





**520 Sul Ross** 





before 3800 Jack after





before 600 W. Alabama





before 600 W. Alabama





535 Lovett





before 535 Lovett after





#### 803 Hawthorne





327 Westhiemer





327 Westhiemer





3200 Whitney





### Improvement District #6

Graffiti Abatement

**Before and After Pictures** 

**April 23, 201