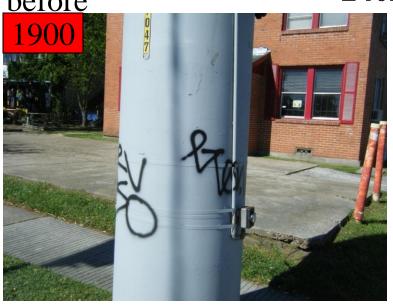

0    |  |  |  |  |  |
| Public Property                               | 538  | 771  | 268  | 1577   |  |  |  |  |  |
| Trash Dumpsters                               | 28   | 40   | 8    | 76     |  |  |  |  |  |
| Total:                                        | 750  | 909  | 324  | 1983   |  |  |  |  |  |

## Improvement District #6

Graffiti Abatement

**Before and After Pictures** 

**April 8, 2010** 

# Private Property

### 1616 Montrose





before 1002 Montrose





**1935 W. Dallas** 

**before** 

1891



before 1935 W. Dallas

after





# Public Property

**4117 Jack** 





before 500 Richmond





before 500 Richmond after





before 500 Richmond





4300 Elsbury

before

1897



before 4300 Elsbury





before

4500 Montrose (Bridge)

after





before 2402 Montrose

after





**1935 W. Dallas** 

before

1901

BBS

BBS



ore 100 Avondale





before 1000 Jackson after





# Dumpsters

602 W. Alabama





### Improvement District # 6

Graffiti Abatement

**Before and After Pictures** 

**April 15, 2010** 

# **Public Property**

before
1905

Postucion de la constant de la constan



before 3300 Taft





#### **600 Hawthorne**





517 Hawthorne





after

400 Avondale





3200 Montrose





620 Harold

before

1911

A second of the content of the conten



900 Hawthorne





**4100 Jack** 





before 4000 Jack after





**3905 Jack** 





before 3901 Jack





**520 Sul Ross** 





before 3800 Jack after





before 600 W. Alabama





before 600 W. Alabama





535 Lovett





before 535 Lovett after





#### 803 Hawthorne





327 Westhiemer