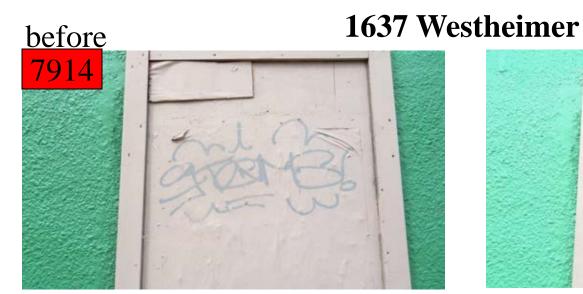

Duffie





before 4316 Woodhead





4319 Woodhead





before 1857 Richmond





#### **4500 Montrose**





before 3314 Taft after





### Improvement District # 6

Graffiti Abatement

**Before and After Pictures** 

**February 25, 2013** 

# Private Property

. 8811 Westheimer





before 3320 Montrose after





3209 Montrose

before

7897



before 3205 Montrose after





**4401 Montrose** 





before 516 Westheimer after





before 516 Westheimer after





# **Public Property**

before 900 Oakley after





before 4400 Montrose





3400 Audubon





before 516 Westheimer











### Improvement District # 6

Graffiti Abatement

**Before and After Pictures** 

**February 28, 2013** 

# Private Property

#### 1425 Hawthorne





before 1425 Hawthorne

































before 1609 Westheimer









1613 Westheimer









before 3312 Grausstark after













before 1315 Westheimer





# **Public Property**

3315 Grausstark





3311 Grausstark





before 300 Hawthorne after