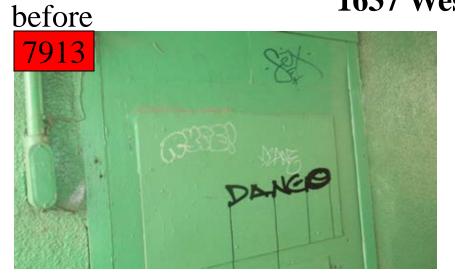

2 McDuffie





before 4316 Woodhead





4319 Woodhead





before 1857 Richmond





#### **4500 Montrose**





before 3314 Taft after





### Improvement District # 6

Graffiti Abatement

**Before and After Pictures** 

**February 25, 2013** 

# Private Property

. 8811 Westheimer





before 3320 Montrose after





3209 Montrose

before

7897



before 3205 Montrose after





**4401 Montrose** 





before 516 Westheimer after





before 516 Westheimer after





# **Public Property**

before 900 Oakley after





before 4400 Montrose





3400 Audubon





before 516 Westheimer











### Improvement District # 6

Graffiti Abatement

**Before and After Pictures** 

**February 28, 2013** 

# Private Property

#### 1425 Hawthorne





before 1425 Hawthorne

































before 1609 Westheimer









1613 Westheimer









before 3312 Grausstark after













before 1315 Westheimer





# **Public Property**

3315 Grausstark





3311 Grausstark





before 300 Hawthorne after