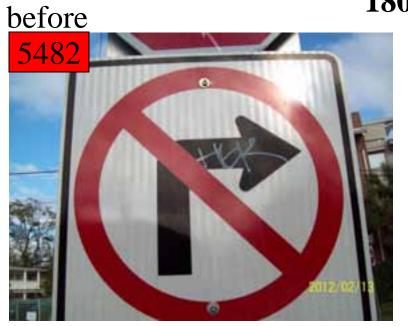

### Improvement District # 6

Graffiti Abatement

**Before and After Pictures** 

**February 13, 2012** 