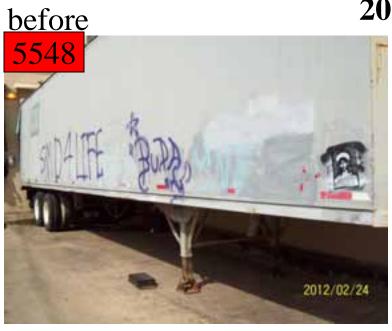

### Improvement District # 6

Graffiti Abatement

**Before and After Pictures** 

**February 2, 2012** 