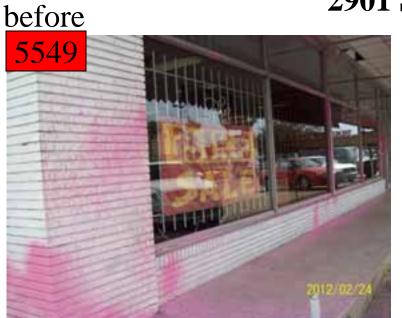

## Improvement District # 6

Graffiti Abatement

**Before and After Pictures** 

**February 24, 2012** 

#### 516 Westheimer

after before

2000 Harold

2901 S. Shepherd

2901 S. Shepherd

<u>before</u>

2901 S. Shepherd

before **5551** 

before 2901 S. Shepherd