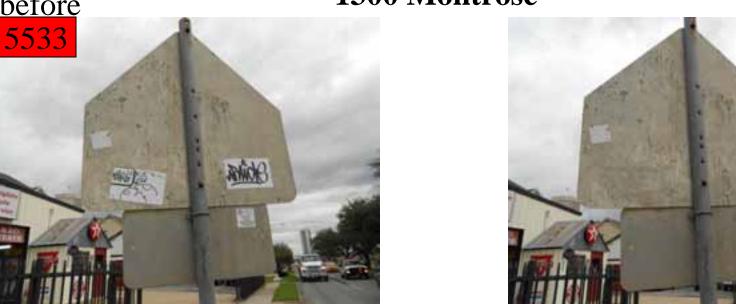

#### **400 Hawthorne**

before 600 W Clay

before 1300 Montrose after

before 1300 Montrose

before 5530 Ontrose Table 130

before 1300 Montrose

1300 Montrose <u>before</u>

3400 Mandelle