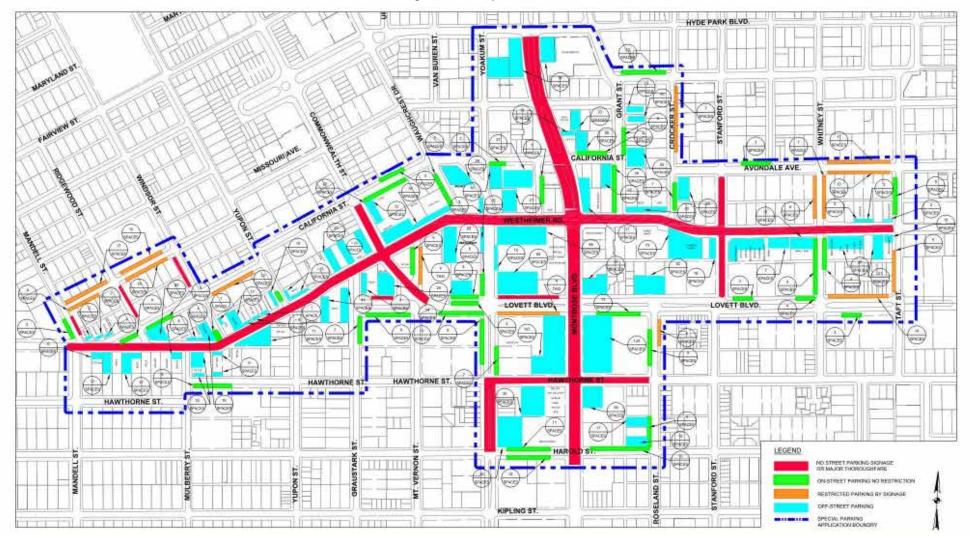

#### Focus on Corner of Montrose and Westheimer

#### **Special Parking Area Components**

- + Parking Supply: On-street and off-street
- + Land Use Review
- + Public Transportation
- + Bike Routes
- + Valet/Taxi