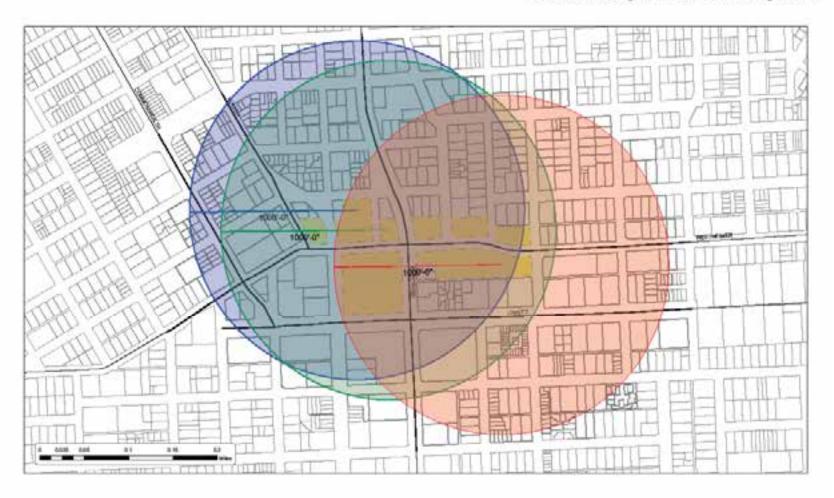

2) Increase Allowable Walking Distances within SPA Boundaries

#### Increase Allowable Walking Distances within SPA Boundaries

- Opportunities:
- + Walkable Community
- + Centralized Parking
- + Shared Parking

#### Increase Allowable Walking Distances within SPA Boundaries

Goals:

- + Centralized Parking
- + Mitigate Parking in Residential Areas