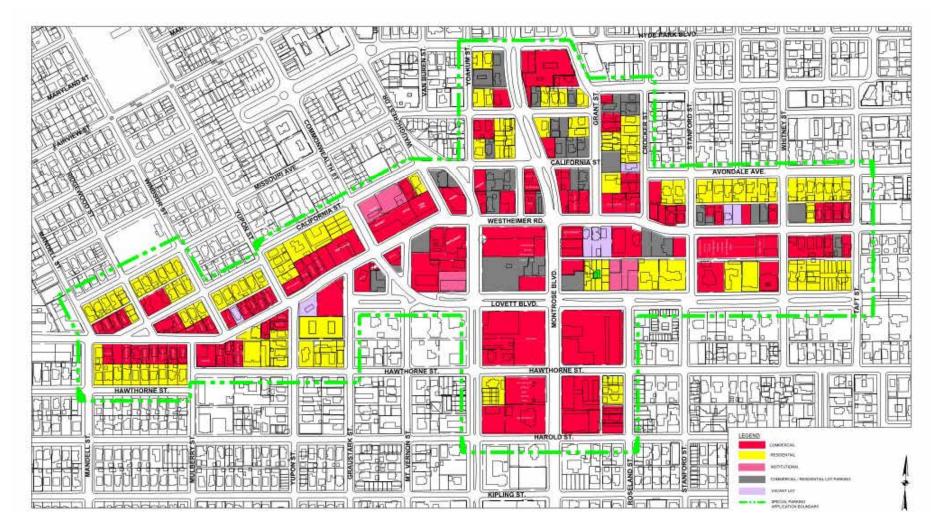

## MONTROSE MANAGEMENT DISTRICT SPECIAL PARKING AREA

Jeremy Rocha, P.E.

08.19.14

WALTER P MOORE

# SPECIAL PARKING AREA



#### **Benefits of Special Parking Area:**

Reduce Parking Ratio within SPA Boundaries Increase Allowable Walking Distances within SPA Boundaries



Benefits of Special Parking Area:

1) Reduce Parking Ratio within SPA Boundaries

2) Increase Allowable Walking Distances within SPA Boundaries



#### Increase Allowable Walking Distances within SPA Boundaries

- Opportunities:
- + Walkable Community
- + Centralized Parking
- + Shared Parking



#### Increase Allowable Walking Distances within SPA Boundaries

Goals:

- + Centralized Parking
- + Mitigate Parking in Residential Areas

#### Focus on Corner of Montrose and Westheimer





#### **Special Parking Area Components**

- + Parking Supply: On-street and off-street
- + Land Use Review
- + Public Transportation
- + Bike Routes
- + Valet/Taxi

### Study Components





#### Montrose Management District Parking District





**Questions?**